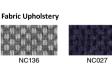

## Variation 2.5 side type

CN-C201ws5Nnc178nc136

2 side Type

CN-C202ws1NC136NC128

1 side Type

CN-C202ws1Nc116Nc136

CN-C204ws5NC128NC136

Panel height is ideal when come to shielding of the user, it gives a cozy space.

1.5 side Type

CN-C203ws1Nc014Nc136

Color Sample

CN-C204ws5Nc136Nc178

NC014 NC128

For more information on interval, please refer to KOKUYO master catalogue P.456

NC178

http://kokuyo-furniture.com