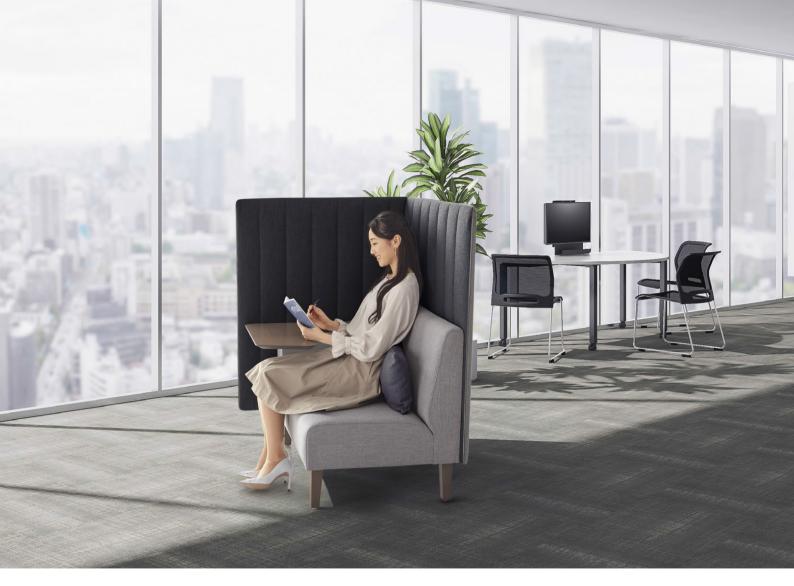

## interval

2018 New

interval is a seat-table ensemble was designed to support activity-based working (AWB) by providing users with a semi-private, relaxing space in which to focus on their work while still maintaining a connection with their connection with their surroundings.

Designed with table top for easy use of gadget and laptop.

With built- wire management and electricity sockets, you can charge your device seamlessly.

Since the legs have adjusters, When installing multiple, adjacent panels The height can be adjusted.