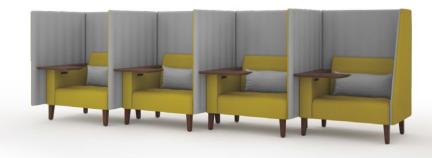

## Variation 2.5 side type

CN-C201ws5Nnc178nc136

2 side Type

CN-C202ws1NC136NC128

1 side Type

CN-C202ws1Nc116Nc136

CN-C204ws5NC128NC136

Panel height is ideal when come to shielding of the user, it gives a cozy space.

Designed with table top for easy use of gadget and laptop.

With built- wire management and electricity sockets, you can charge your device seamlessly.

Since the legs have adjusters, When installing multiple, adjacent panels The height can be adjusted.