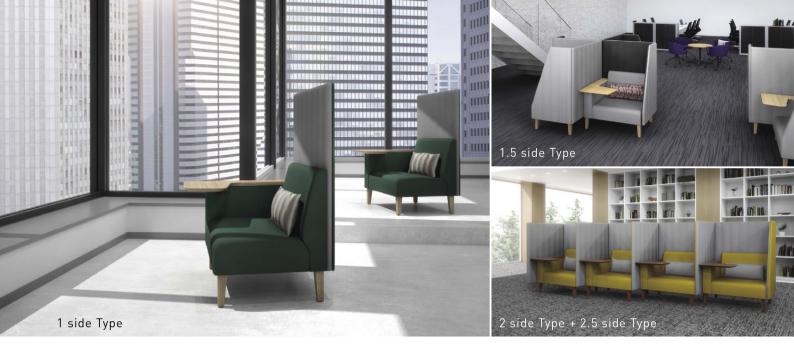

## Variation 2.5 side type

CN-C201ws5Nnc178nc136

2 side Type

CN-C202ws1NC136NC128

1 side Type

CN-C202ws1Nc116Nc136

CN-C204ws5NC128NC136

Panel height is ideal when come to shielding of the user, it gives a cozy space.