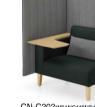

## Variation 2.5 side type

CN-C201ws5Nnc178nc136

2 side Type

CN-C202ws1NC136NC128

1 side Type

CN-C202ws1Nc116Nc136

CN-C204ws5NC128NC136

Panel height is ideal when come to shielding of the user, it gives a cozy space.

1.5 side Type

CN-C203ws1Nc014Nc136

Color Sample

CN-C204ws5Nc136Nc178

NC014 NC128

For more information on interval, please refer to KOKUYO master catalogue P.456

NC178

http://kokuyo-furniture.com