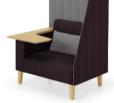

## interval

2018 New

interval is a seat-table ensemble was designed to support activity-based working (AWB) by providing users with a semi-private, relaxing space in which to focus on their work while still maintaining a connection with their connection with their surroundings.

## Variation 2.5 side type

CN-C201ws5Nnc178nc136

2 side Type

CN-C202ws1NC136NC128

1 side Type

CN-C202ws1Nc116Nc136

CN-C204ws5NC128NC136

Panel height is ideal when come to shielding of the user, it gives a cozy space.