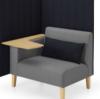

## interval

2018 New

interval is a seat-table ensemble was designed to support activity-based working (AWB) by providing users with a semi-private, relaxing space in which to focus on their work while still maintaining a connection with their connection with their surroundings.

## Variation 2.5 side type

CN-C201ws5Nnc178nc136

2 side Type

CN-C202ws1NC136NC128

1 side Type

CN-C202ws1Nc116Nc136

CN-C204ws5NC128NC136

Panel height is ideal when come to shielding of the user, it gives a cozy space.