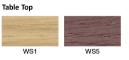

1.5 side Type

CN-C203ws1Nc014Nc136

Color Sample

CN-C204ws5Nc136Nc178

NC014 NC128

For more information on interval, please refer to KOKUYO master catalogue P.456

NC178

http://kokuyo-furniture.com