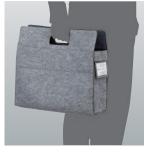

# | mo·bacoup

The easy-to-carry shoulder type.

A portable shoulder bag that essential items can be stored for more active movement within the office.

It can be stored on shelves just like a file box, and can be easily taken out when needed. Placing the shoulder strap towards the front makes it easier to pull out.

A shoulder type that allows for easy carrying without occupying your hands.

Documents, notebooks, laptops, mouse, power cables, drink bottles, and more can be stored together in one place for convenient carrying.