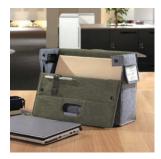

# I mo·baco

The tote bag type with a front that opens wide for easy access.

Carrying handle Center pocket Side — pocket Side pocket Front Pen — holder

The front side of the bag opens widely, making the items more visible and easy to access. It is also convenient for use on the desk as it saves space.

Documents, notebooks, laptops, mouse, power cables and more can be stored together in one place for convenient carrying.

Made of felt fabric, the stylish design encompasses the trends of office interior design.