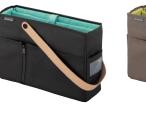

# I mo·baco

The tote bag type with a front that opens wide for easy access.

Carrying handle Center pocket Side — pocket Side pocket Front Pen — holder

The front side of the bag opens widely, making the items more visible and easy to access. It is also convenient for use on the desk as it saves space.

Documents, notebooks, laptops, mouse, power cables and more can be stored together in one place for convenient carrying.

Made of felt fabric, the stylish design encompasses the trends of office interior design.