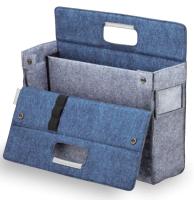

# I mo·baco

The tote bag type with a front that opens wide for easy access.

Carrying handle Center pocket Side — pocket Side pocket Front Pen — holder

The front side of the bag opens widely, making the items more visible and easy to access. It is also convenient for use on the desk as it saves space.

Documents, notebooks, laptops, mouse, power cables and more can be stored together in one place for convenient carrying.

Made of felt fabric, the stylish design encompasses the trends of office interior design.