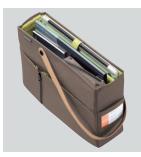

# I mo·baco

The tote bag type with a front that opens wide for easy access.

Carrying handle Center pocket Side — pocket Side pocket Front Pen — holder

The front side of the bag opens widely, making the items more visible and easy to access. It is also convenient for use on the desk as it saves space.

It can be stored directly on the shelf like a file box and be taken out as needed. By removing the reinforcement plates on the side and bottom, it can also be folded. Comes with a detachable name card holder that is useful for labeling.

Documents, notebooks, laptops, mouse, power cables and more can be stored together in one place for convenient carrying.

Made of felt fabric, the stylish design encompasses the trends of office interior design.