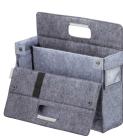

# I mo·baco

The tote bag type with a front that opens wide for easy access.

Carrying handle Center pocket Side — pocket Side pocket Front Pen — holder

The front side of the bag opens widely, making the items more visible and easy to access. It is also convenient for use on the desk as it saves space.

It can be stored directly on the shelf like a file box and be taken out as needed. By removing the reinforcement plates on the side and bottom, it can also be folded. Comes with a detachable name card holder that is useful for labeling.

Documents, notebooks, laptops, mouse, power cables and more can be stored together in one place for convenient carrying.

Made of felt fabric, the stylish design encompasses the trends of office interior design.