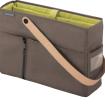

# | mo·bacoup

The easy-to-carry shoulder type.

A portable shoulder bag that essential items can be stored for more active movement within the office.

It can be stored on shelves just like a file box, and can be easily taken out when needed. Placing the shoulder strap towards the front makes it easier to pull out.

A shoulder type that allows for easy carrying without occupying your hands.

Documents, notebooks, laptops, mouse, power cables, drink bottles, and more can be stored together in one place for convenient carrying.