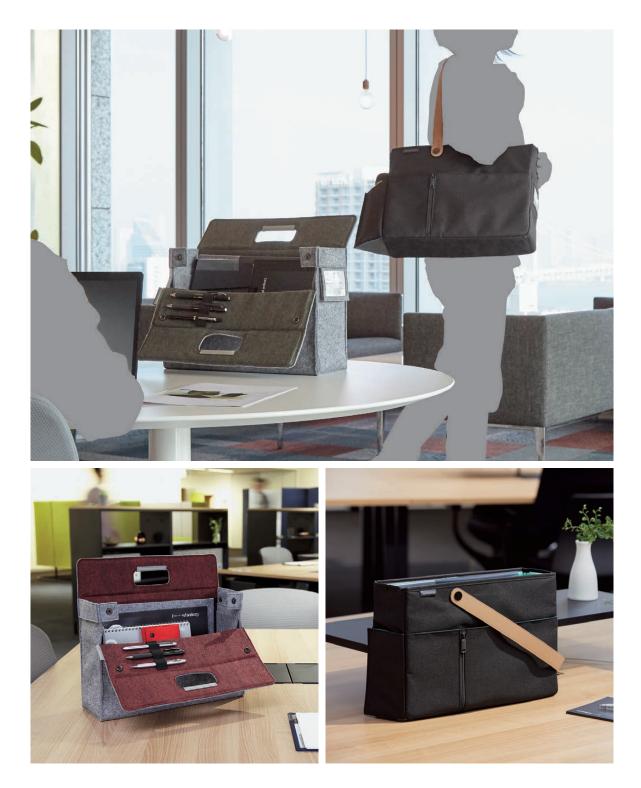

# I mo·baco

The tote bag type with a front that opens wide for easy access.

Carrying handle Center pocket Side — pocket Side pocket Front Pen — holder

The front side of the bag opens widely, making the items more visible and easy to access. It is also convenient for use on the desk as it saves space.

Documents, notebooks, laptops, mouse, power cables and more can be stored together in one place for convenient carrying.

Made of felt fabric, the stylish design encompasses the trends of office interior design.

# | mo·bacoup

The easy-to-carry shoulder type.

A portable shoulder bag that essential items can be stored for more active movement within the office.

It can be stored on shelves just like a file box, and can be easily taken out when needed. Placing the shoulder strap towards the front makes it easier to pull out.

A shoulder type that allows for easy carrying without occupying your hands.

Documents, notebooks, laptops, mouse, power cables, drink bottles, and more can be stored together in one place for convenient carrying.