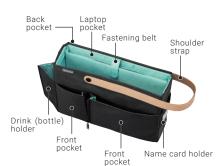

# I mo·baco

The tote bag type with a front that opens wide for easy access.

Carrying handle Center pocket Side — pocket Side pocket Front Pen — holder

The front side of the bag opens widely, making the items more visible and easy to access. It is also convenient for use on the desk as it saves space.

It can be stored directly on the shelf like a file box and be taken out as needed. By removing the reinforcement plates on the side and bottom, it can also be folded. Comes with a detachable name card holder that is useful for labeling.

Documents, notebooks, laptops, mouse, power cables and more can be stored together in one place for convenient carrying.

Made of felt fabric, the stylish design encompasses the trends of office interior design.