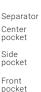

# I mo·baco

The tote bag type with a front that opens wide for easy access.

Carrying handle Center pocket Side — pocket Side pocket Front Pen — holder

The front side of the bag opens widely, making the items more visible and easy to access. It is also convenient for use on the desk as it saves space.