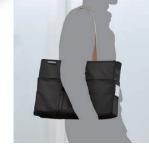

# | mo·bacoup

The easy-to-carry shoulder type.

A portable shoulder bag that essential items can be stored for more active movement within the office.

It can be stored on shelves just like a file box, and can be easily taken out when needed. Placing the shoulder strap towards the front makes it easier to pull out.

A shoulder type that allows for easy carrying without occupying your hands.

Documents, notebooks, laptops, mouse, power cables, drink bottles, and more can be stored together in one place for convenient carrying.