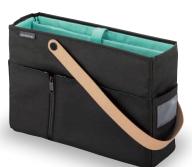

# I mo·baco

The tote bag type with a front that opens wide for easy access.

Carrying handle Center pocket Side — pocket Side pocket Front Pen — holder

The front side of the bag opens widely, making the items more visible and easy to access. It is also convenient for use on the desk as it saves space.