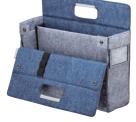

# | mo·bacoup

The easy-to-carry shoulder type.

A portable shoulder bag that essential items can be stored for more active movement within the office.

It can be stored on shelves just like a file box, and can be easily taken out when needed. Placing the shoulder strap towards the front makes it easier to pull out.

A shoulder type that allows for easy carrying without occupying your hands.

Documents, notebooks, laptops, mouse, power cables, drink bottles, and more can be stored together in one place for convenient carrying.