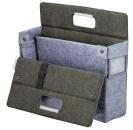

# I mo·baco

The tote bag type with a front that opens wide for easy access.

Carrying handle Center pocket Side — pocket Side pocket Front Pen — holder

The front side of the bag opens widely, making the items more visible and easy to access. It is also convenient for use on the desk as it saves space.

It can be stored directly on the shelf like a file box and be taken out as needed. By removing the reinforcement plates on the side and bottom, it can also be folded. Comes with a detachable name card holder that is useful for labeling.

Documents, notebooks, laptops, mouse, power cables and more can be stored together in one place for convenient carrying.

Made of felt fabric, the stylish design encompasses the trends of office interior design.