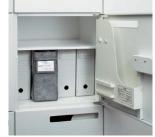

It can be stored directly on the shelf like a file box and be taken out as needed. By removing the reinforcement plates on the side and bottom, it can also be folded. Comes with a detachable name card holder that is useful for labeling.