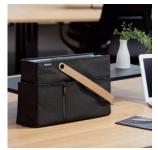

# I mo·baco

The tote bag type with a front that opens wide for easy access.

Carrying handle Center pocket Side — pocket Side pocket Front Pen — holder

The front side of the bag opens widely, making the items more visible and easy to access. It is also convenient for use on the desk as it saves space.

Documents, notebooks, laptops, mouse, power cables and more can be stored together in one place for convenient carrying.

Made of felt fabric, the stylish design encompasses the trends of office interior design.