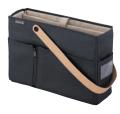

# | mo·bacoup

The easy-to-carry shoulder type.

A portable shoulder bag that essential items can be stored for more active movement within the office.

It can be stored on shelves just like a file box, and can be easily taken out when needed. Placing the shoulder strap towards the front makes it easier to pull out.

A shoulder type that allows for easy carrying without occupying your hands.

Documents, notebooks, laptops, mouse, power cables, drink bottles, and more can be stored together in one place for convenient carrying.