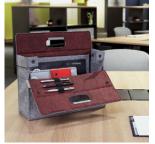

# I mo·baco

The tote bag type with a front that opens wide for easy access.

Carrying handle Center pocket Side — pocket Side pocket Front Pen — holder

The front side of the bag opens widely, making the items more visible and easy to access. It is also convenient for use on the desk as it saves space.

Documents, notebooks, laptops, mouse, power cables and more can be stored together in one place for convenient carrying.

Made of felt fabric, the stylish design encompasses the trends of office interior design.