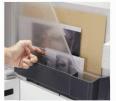

#### Improve convenience by internal tray

All locker comes with an inner tray for better manage of your personal items and work documents.

The locker is designed in the way that all A4 document can be place vertically and horizontally at the same time.

In addition, it comes with compartment to let the user store their items in a tidy manner, thus keeping the internal of the locker tidy at all time.

For stock documents and magazines, back labels are easy to see. It also prevents the items from falling sideways when taking out.

A space under the tray enable the user to store and keep their devices such as notebook PCs and tablets.

Prequently used documents, etc for A4, iNON comes with a compartment for easy retrieval with the depth that fits neatly.