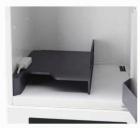

A space under the tray enable the user to store and keep their devices such as notebook PCs and tablets.

Prequently used documents, etc for A4, iNON comes with a compartment for easy retrieval with the depth that fits neatly.