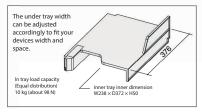

A space under the tray enable the user to store and keep their devices such as notebook PCs and tablets.

Prequently used documents, etc for A4, iNON comes with a compartment for easy retrieval with the depth that fits neatly.