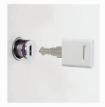

#### Security function that can select from 4 types of lock

Dial Lock

Secure without using a key. Lock comes in 4 digital passwords that safely sceure the items.

Push Cylinder
Auto Lock

Secure without using a key. Push button number set. Unlock and lock in combination, when locking of the door.

Secure without using a key. This is the highest security method. Opening the door by using an access card.