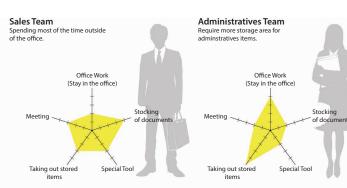

## Comfortable storage capacity to fit the diversifying work style.

Personal locker "iNON" responding to diversifying work style. With security management for individuals and storage of work tools comfortably for the ease of use. iNON is designed to improve the work quality and office space.