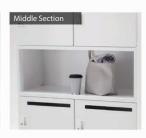

#### **Open Spaces**

Pockets of opening spaces enable the user to store some large items example boxes.

Pockets of opening spaces at the middle section of the cabinet enable the user to place items that can be easily retrieve on the go.