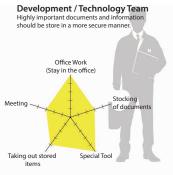

## Comfortable storage capacity to fit the diversifying work style.

Personal locker "iNON" responding to diversifying work style. With security management for individuals and storage of work tools comfortably for the ease of use. iNON is designed to improve the work quality and office space.