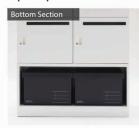

#### **Open Spaces**

Pockets of opening spaces enable the user to store some large items example boxes.

Pockets of opening spaces at the middle section of the cabinet enable the user to place items that can be easily retrieve on the go.