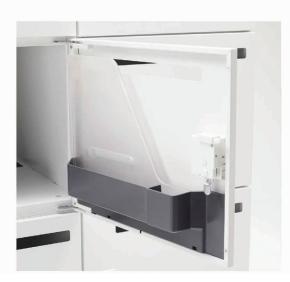

#### Improve convenience by internal tray

All locker comes with an inner tray for better manage of your personal items and work documents.

The locker is designed in the way that all A4 document can be place vertically and horizontally at the same time.

In addition, it comes with compartment to let the user store their items in a tidy manner, thus keeping the internal of the locker tidy at all time.

For stock documents and magazines, back labels are easy to see. It also prevents the items from falling sideways when taking out.

A space under the tray enable the user to store and keep their devices such as notebook PCs and tablets.

Prequently used documents, etc for A4, iNON comes with a compartment for easy retrieval with the depth that fits neatly.