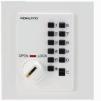

Secure without using a key. This is the highest security method. Opening the door by using an access card.