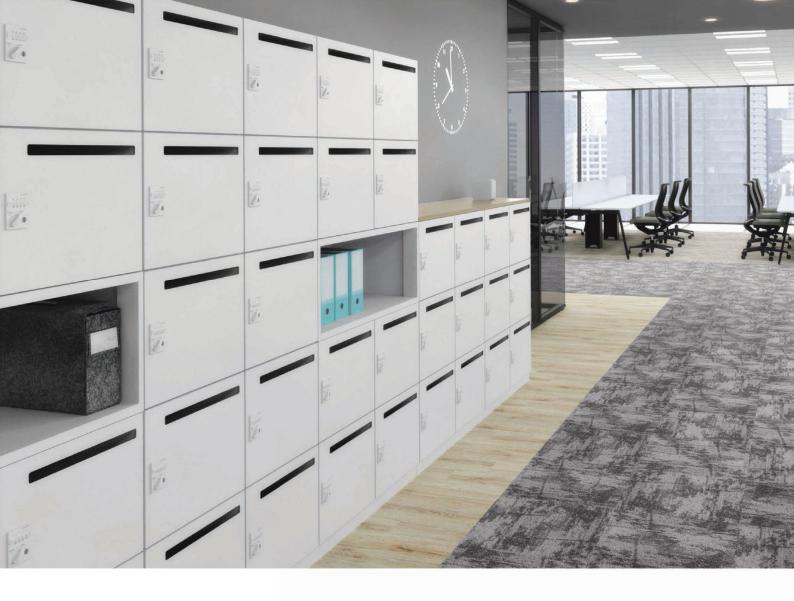

## Comfortable storage capacity to fit the diversifying work style.

Personal locker "iNON" responding to diversifying work style. With security management for individuals and storage of work tools comfortably for the ease of use. iNON is designed to improve the work quality and office space.

#### Improve convenience by internal tray

All locker comes with an inner tray for better manage of your personal items and work documents.

The locker is designed in the way that all A4 document can be place vertically and horizontally at the same time.

#### **Open Spaces**

Pockets of opening spaces enable the user to store some large items example boxes.

Pockets of opening spaces at the middle section of the cabinet enable the user to place items that can be easily retrieve on the go.