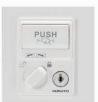

#### Security function that can select from 4 types of lock

Dial Lock

Secure without using a key. Lock comes in 4 digital passwords that safely sceure the items.

Push Cylinder
Auto Lock

Secure without using a key. Push button number set. Unlock and lock in combination, when locking of the door.