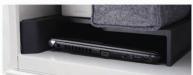

#### Internal wiring function

Wire management allows the wire to run from the ground level to within the cabinet. This way, you could even charge your electronic equipments within the cabinet.