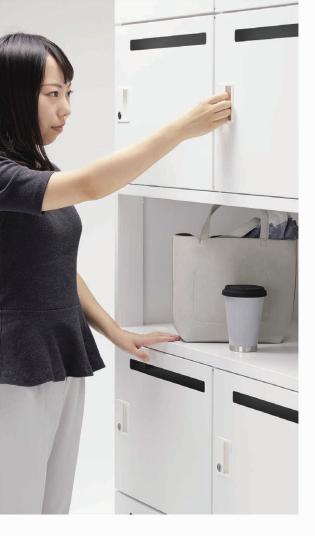

## Comfortable storage capacity to fit the diversifying work style.

Personal locker "iNON" responding to diversifying work style. With security management for individuals and storage of work tools comfortably for the ease of use. iNON is designed to improve the work quality and office space.

#### Improve convenience by internal tray

All locker comes with an inner tray for better manage of your personal items and work documents.

The locker is designed in the way that all A4 document can be place vertically and horizontally at the same time.