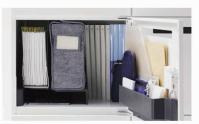

#### Improve convenience by internal tray

All locker comes with an inner tray for better manage of your personal items and work documents.

The locker is designed in the way that all A4 document can be place vertically and horizontally at the same time.

In addition, it comes with compartment to let the user store their items in a tidy manner, thus keeping the internal of the locker tidy at all time.

For stock documents and magazines, back labels are easy to see. It also prevents the items from falling sideways when taking out.

A space under the tray enable the user to store and keep their devices such as notebook PCs and tablets.

Prequently used documents, etc for A4, iNON comes with a compartment for easy retrieval with the depth that fits neatly.