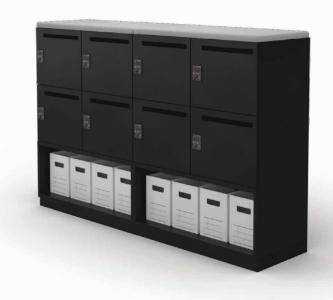

#### **Open Spaces**

Pockets of opening spaces enable the user to store some large items example boxes.

Pockets of opening spaces at the middle section of the cabinet enable the user to place items that can be easily retrieve on the go.

#### Variation

|                | For 4 Pax       | For 4 Pax<br>(with bottom opening) | For 6 Pax       | For 8 Pax       | For 8 Pax<br>(with bottom opening) | For 8 Pax<br>(with middle opening) | For 10 Pax               |
|----------------|-----------------|------------------------------------|-----------------|-----------------|------------------------------------|------------------------------------|--------------------------|
|                |                 |                                    |                 |                 |                                    |                                    |                          |
| Cylinder       | NPL-4M39saw     | NPL-4KM59saw                       | NPL-6M59saw     | NPL-8M69saw     | NPL-8KM79 <sub>F6</sub>            | NPL-8CKM79F6                       | NPL-10M79F6              |
| Dial Lock      | NPL-4DM39saw    | NPL-4KDM59saw                      | NPL-6DM59saw    | NPL-8DM69saw    | NPL-8KDM79 <sub>F6</sub>           | NPL-8CKDM79F6                      | NPL-10DM79 <sub>F6</sub> |
| Push Auto Lock | NPL-4APM39saw   | NPL-4KAPM59saw                     | NPL-6APM59saw   | NPL-8APM69saw   | NPL-8KAPM79F6                      | NPL-8CKAPM79F6                     | NPL-10APM79F6            |
| IC Card Lock   | NPL-4CLM39saw   | NPL-4KCLM59saw                     | NPL-6CLM59saw   | NPL-8CLM69saw   | NPL-8KCLM79 <sub>F6</sub>          | NPL-8CKCLM79F6                     | NPL-10CLM79F6            |
| External       | W900×D450×H740  | W900×D450×H1110                    | W900×D450×H1110 | W900×D450×H1480 | W900×D450×H1850                    | W900×D450×H1850                    | W900×D450×H1850          |
| Internal       | W412×D382×H328/ | W412×D382×H328/<br>W862×D448×H320/ | W412×D382×H328/ | W412×D382×H328/ | W412×D382×H328/<br>W862×D448×H320/ | W412×D382×H328/<br>W862×D448×H320/ | W412×D382×H328/          |