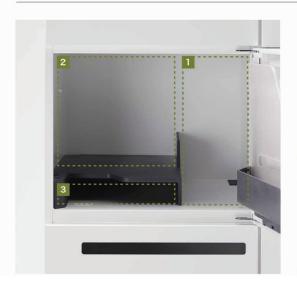

#### Improve convenience by internal tray

All locker comes with an inner tray for better manage of your personal items and work documents.

The locker is designed in the way that all A4 document can be place vertically and horizontally at the same time.

In addition, it comes with compartment to let the user store their items in a tidy manner, thus keeping the internal of the locker tidy at all time.

For stock documents and magazines, back labels are easy to see. It also prevents the items from falling sideways when taking out.

A space under the tray enable the user to store and keep their devices such as notebook PCs and tablets.

Prequently used documents, etc for A4, iNON comes with a compartment for easy retrieval with the depth that fits neatly.

### Behind the door tray make storage easier

We realise by designing a tray behind the door, it helps the user to keep all small items. By placing various small items in front, it prevents scattering and mess-up inside the cabinet thus improves the ease of use inside the cabinet.