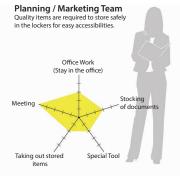

## Comfortable storage capacity to fit the diversifying work style.

Personal locker "iNON" responding to diversifying work style. With security management for individuals and storage of work tools comfortably for the ease of use. iNON is designed to improve the work quality and office space.