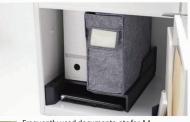

A space under the tray enable the user to store and keep their devices such as notebook PCs and tablets.

Prequently used documents, etc for A4, iNON comes with a compartment for easy retrieval with the depth that fits neatly.