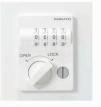

#### Security function that can select from 4 types of lock

Dial Lock

Secure without using a key. Lock comes in 4 digital passwords that safely sceure the items.

Push Cylinder
Auto Lock

Secure without using a key. Push button number set. Unlock and lock in combination, when locking of the door.

Secure without using a key. This is the highest security method. Opening the door by using an access card.