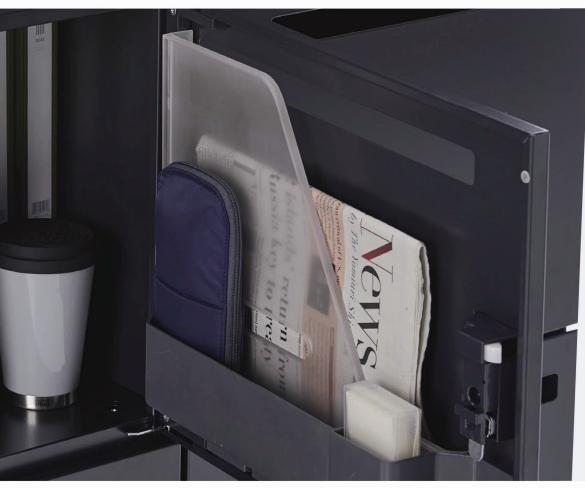

### Behind the door tray make storage easier

We realise by designing a tray behind the door, it helps the user to keep all small items. By placing various small items in front, it prevents scattering and mess-up inside the cabinet thus improves the ease of use inside the cabinet.

**Mail Pocket** 

A4 Documents can be easily slot into the mail pocket. It neatly store all your small items in a more effective way and prevent from falling out of the tray.

You can also remove the tray partition. By doing so, you could place more small items.

With the tray partition in half clear finished, your documents can be easily be seen. A pocket hole is designed so that user can use their fingers to adjust the documents.