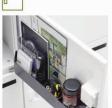

### Behind the door tray make storage easier

We realise by designing a tray behind the door, it helps the user to keep all small items. By placing various small items in front, it prevents scattering and mess-up inside the cabinet thus improves the ease of use inside the cabinet.

**Mail Pocket** 

A4 Documents can be easily slot into the mail pocket. It neatly store all your small items in a more effective way and prevent from falling out of the tray.

You can also remove the tray partition. By doing so, you could place more small items.

With the tray partition in half clear finished, your documents can be easily be seen. A pocket hole is designed so that user can use their fingers to adjust the documents.