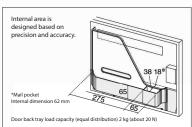

### Behind the door tray make storage easier

We realise by designing a tray behind the door, it helps the user to keep all small items. By placing various small items in front, it prevents scattering and mess-up inside the cabinet thus improves the ease of use inside the cabinet.

**Mail Pocket** 

A4 Documents can be easily slot into the mail pocket. It neatly store all your small items in a more effective way and prevent from falling out of the tray.

You can also remove the tray partition. By doing so, you could place more small items.

With the tray partition in half clear finished, your documents can be easily be seen. A pocket hole is designed so that user can use their fingers to adjust the documents.