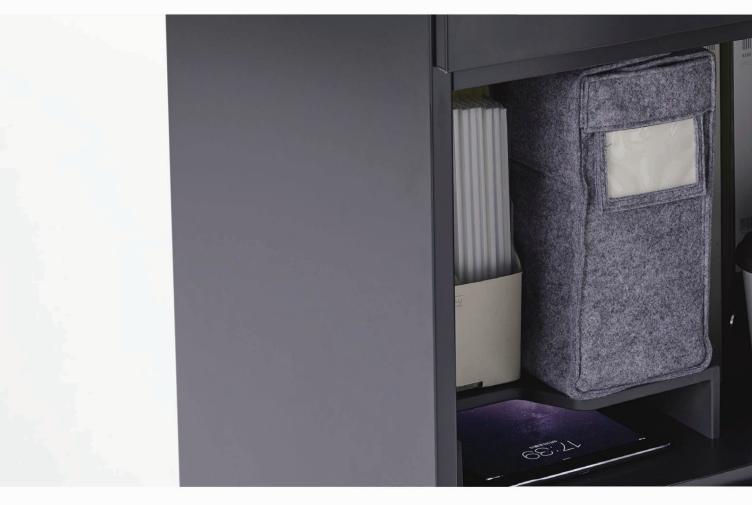

A space under the tray enable the user to store and keep their devices such as notebook PCs and tablets.

Prequently used documents, etc for A4, iNON comes with a compartment for easy retrieval with the depth that fits neatly.

### Behind the door tray make storage easier

We realise by designing a tray behind the door, it helps the user to keep all small items. By placing various small items in front, it prevents scattering and mess-up inside the cabinet thus improves the ease of use inside the cabinet.

**Mail Pocket** 

A4 Documents can be easily slot into the mail pocket. It neatly store all your small items in a more effective way and prevent from falling out of the tray.

You can also remove the tray partition. By doing so, you could place more small items.